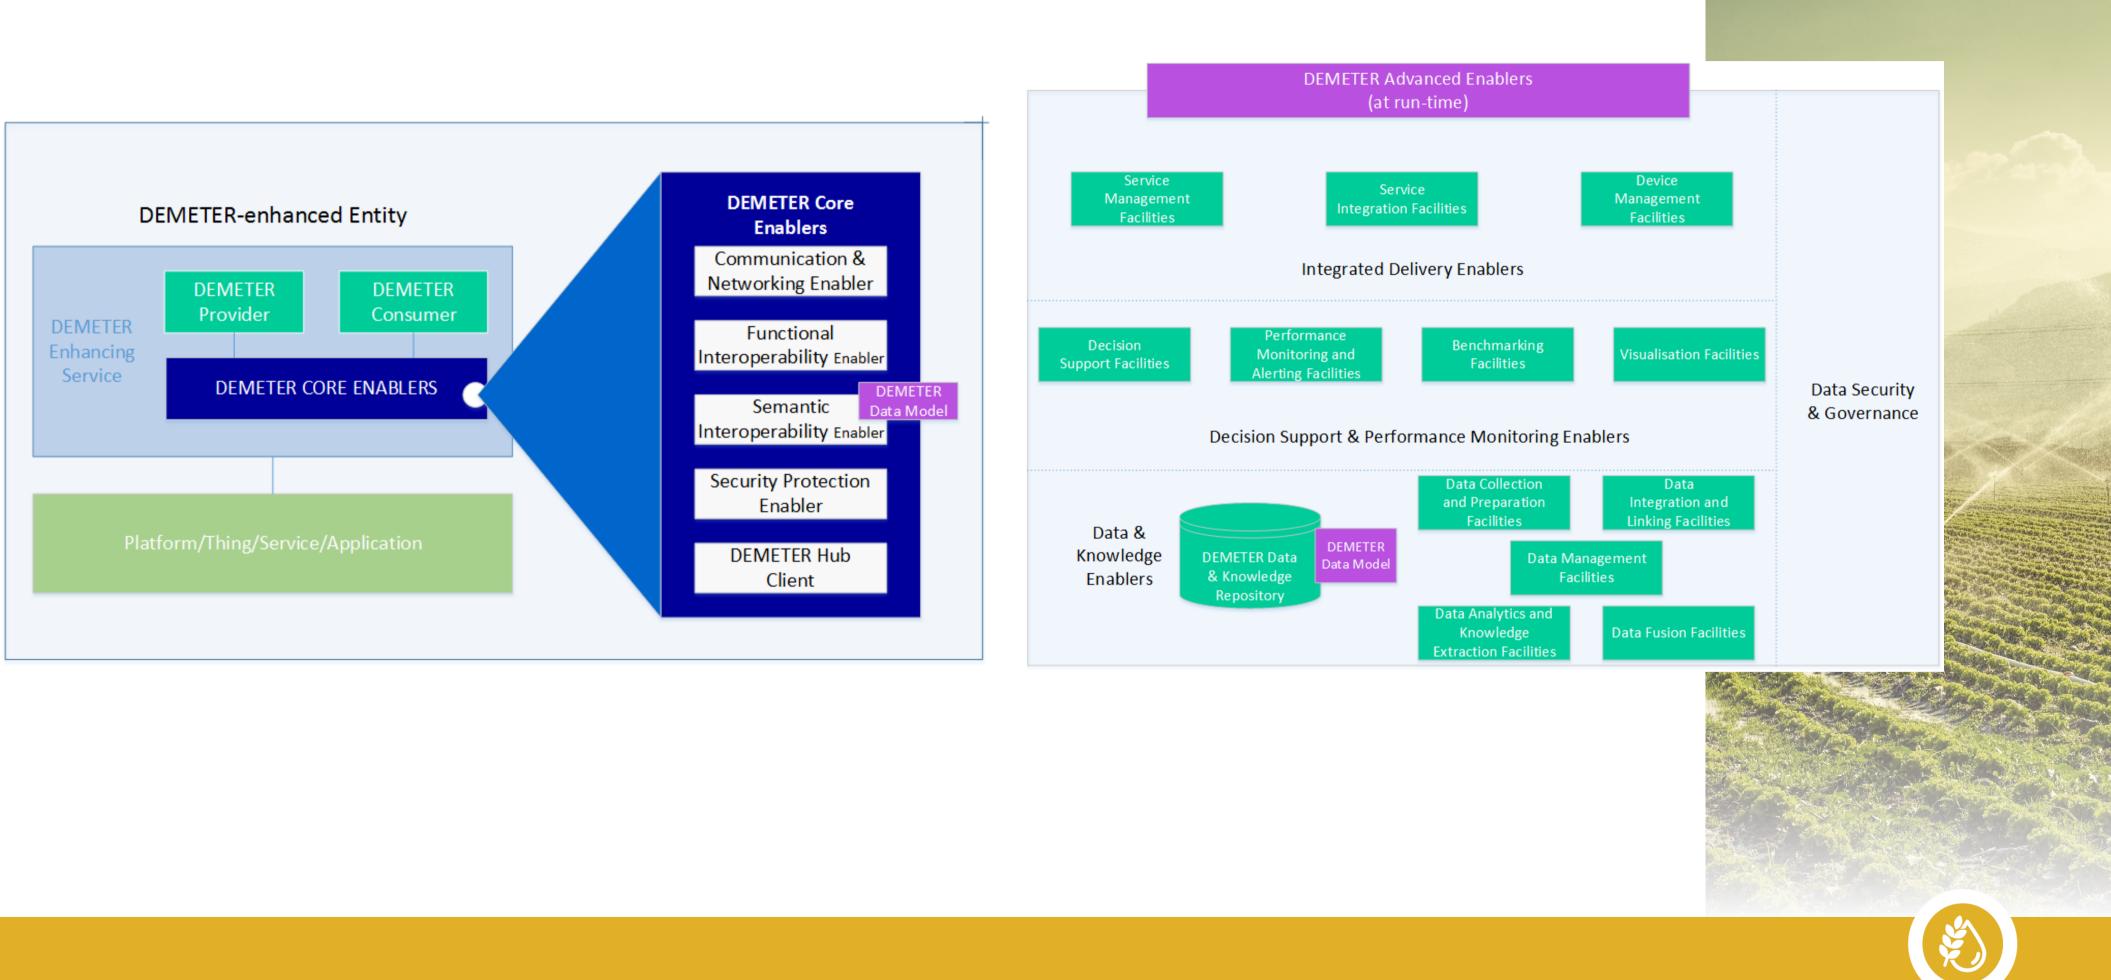

# **Functional Architecture and AIM**

# **%** demeter

Each Component has an AIM compliant wrapper

DEMETER Provider

AIM

DEMETER Consumer

### **Direction of Information Flow**