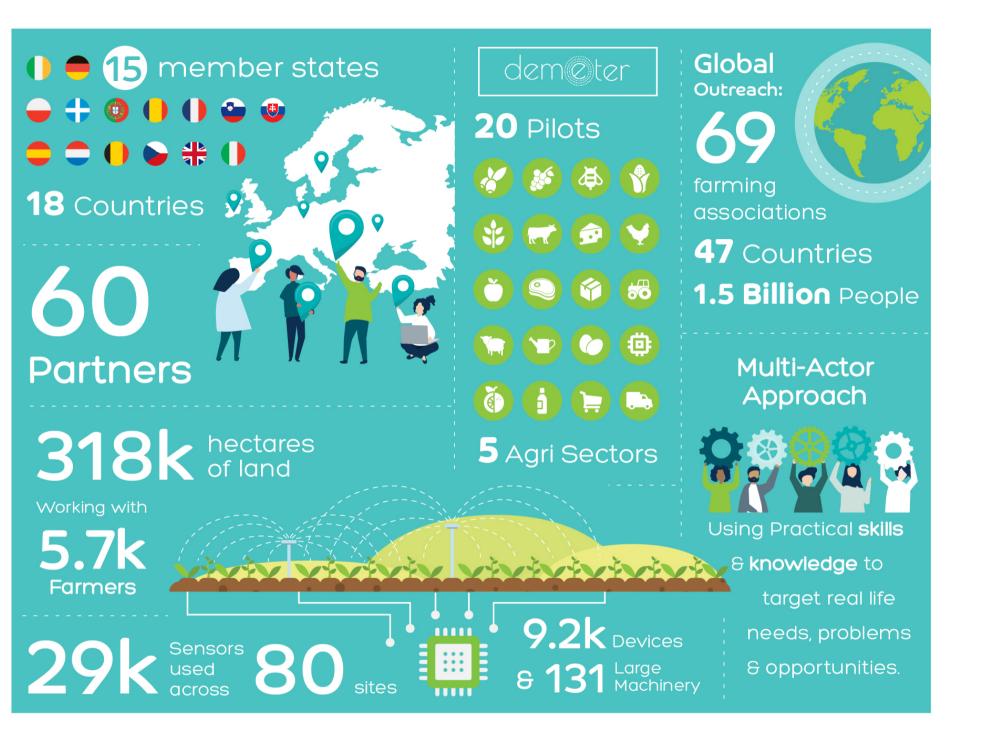

## **DEMETER - In a nutshell**

## **Pilots Overview**

### Sector: Arable Crops Focus: Water & Energy Management

- Water savings in irrigated crops
- Smart energy management in irrigated & arable crops
- Optimal Quality Rice Irrigation
- IoT Corn Management & Decision Support Platform

## Sector: Arable Crops Focus: Agricultural Machinery,

### **Precision Farming**

- In-Service Condition Monitoring
  of Agricultural Machinery
- Automated documentation of arable crop farming processes
- (Farming)Data Brokerage Service
  and Decision Support System
  for Farm Management
- Benchmarking at Farm Level
  Decision Support System

### Sector: Fruit & Vegetables Focus: Health and high-quality crops

- Decision Support System to support olive growers
- Precision Farming for
  Mediterranean Woody Crops
- Pest Management Control on Fruit Fly
- Open platform for improved
  crop monitoring in potato farms

## Sector: Livestock Focus: Animal Health, High Quality

Dairy Farmers Dashboard for the entire milk and meat production value chain

Consumer awareness: Milk quality and animal welfare tracking Proactive milk quality control

Optimal chicken farm management

Sector: Cross-sectorial Focus: Full supply chain, interoperability, robotics

Disease prediction and supply
 chain transparency for orchards/vineyards

- Farm of things in extensive cattle holdings
- Pollination optimisation in apiculture
- Transparent supply chain in poultry industry