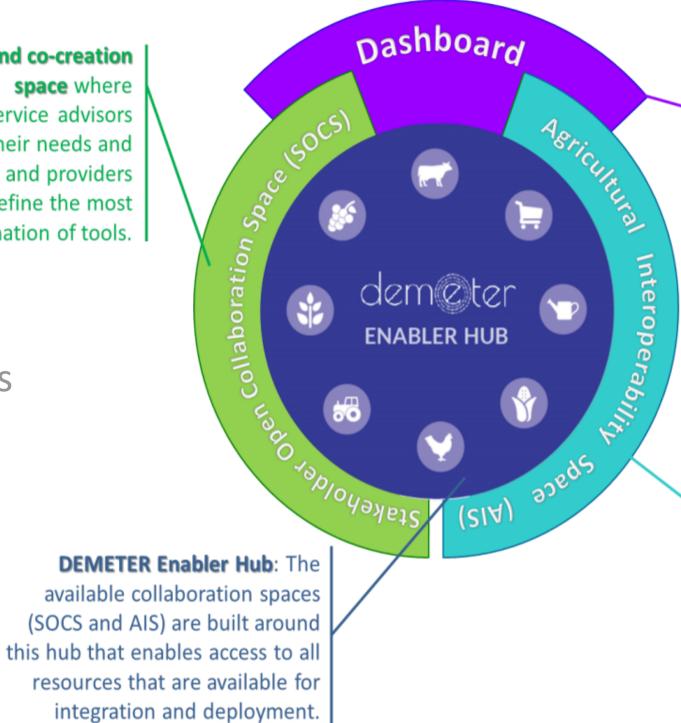

## The DEMETER Approach

## Knowledge sharing and co-creation space where

- Farmers/service advisors express their needs and
- Service advisors and providers team-up to define the most appropriate combination of tools.

## DEMETER MAA

- Co-creation of needs
- Co-generation of solutions
- Co-shared responsibility for efficient deployment
- Co-organise support for optimal adoption

demeter

**DEMETER Dashboard**: Sole entry point to the DEMETER ecosystem for all DEMETER Stakeholders.

**Implementation Space**: A virtual space where providers team-up and interoperate to develop and deliver the appropriate combinations and customisations of tools to the farmers ensuring interoperability with existing solutions.