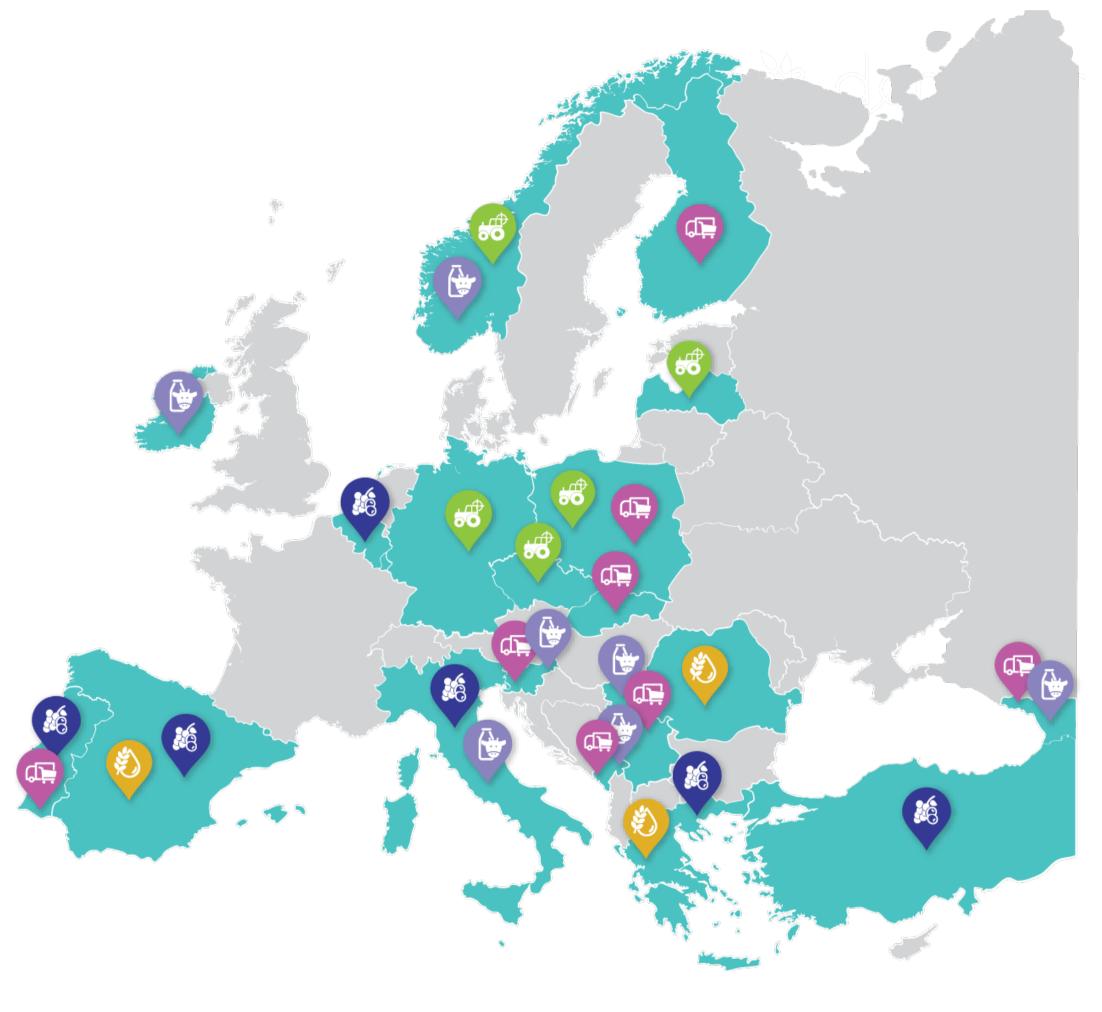

## **Pilots Overview**

### Sector: Arable Crops Focus: Water & Energy Management

- Water savings in irrigated crops
- Smart energy management in irrigated & arable crops
- Optimal Quality Rice Irrigation
- IoT Corn Management & Decision Support Platform

## Sector: Arable Crops Focus: Agricultural Machinery,

### **Precision Farming**

- In-Service Condition Monitoring
  of Agricultural Machinery
- Automated documentation of arable crop farming processes
- (Farming)Data Brokerage Service
  and Decision Support System
  for Farm Management
- Benchmarking at Farm Level
  Decision Support System

### Sector: Fruit & Vegetables Focus: Health and high-quality crops

- Decision Support System to support olive growers
- Precision Farming for
  Mediterranean Woody Crops
- Pest Management Control on Fruit Fly
- Open platform for improved
  crop monitoring in potato farms

## Sector: Livestock Focus: Animal Health, High Quality

Dairy Farmers Dashboard for the entire milk and meat production value chain

Consumer awareness: Milk quality and animal welfare tracking Proactive milk quality control

Optimal chicken farm management

Sector: Cross-sectorial Focus: Full supply chain, interoperability, robotics

Disease prediction and supply
 chain transparency for orchards/vineyards

- Farm of things in extensive cattle holdings
- Pollination optimisation in apiculture
- Transparent supply chain in poultry industry