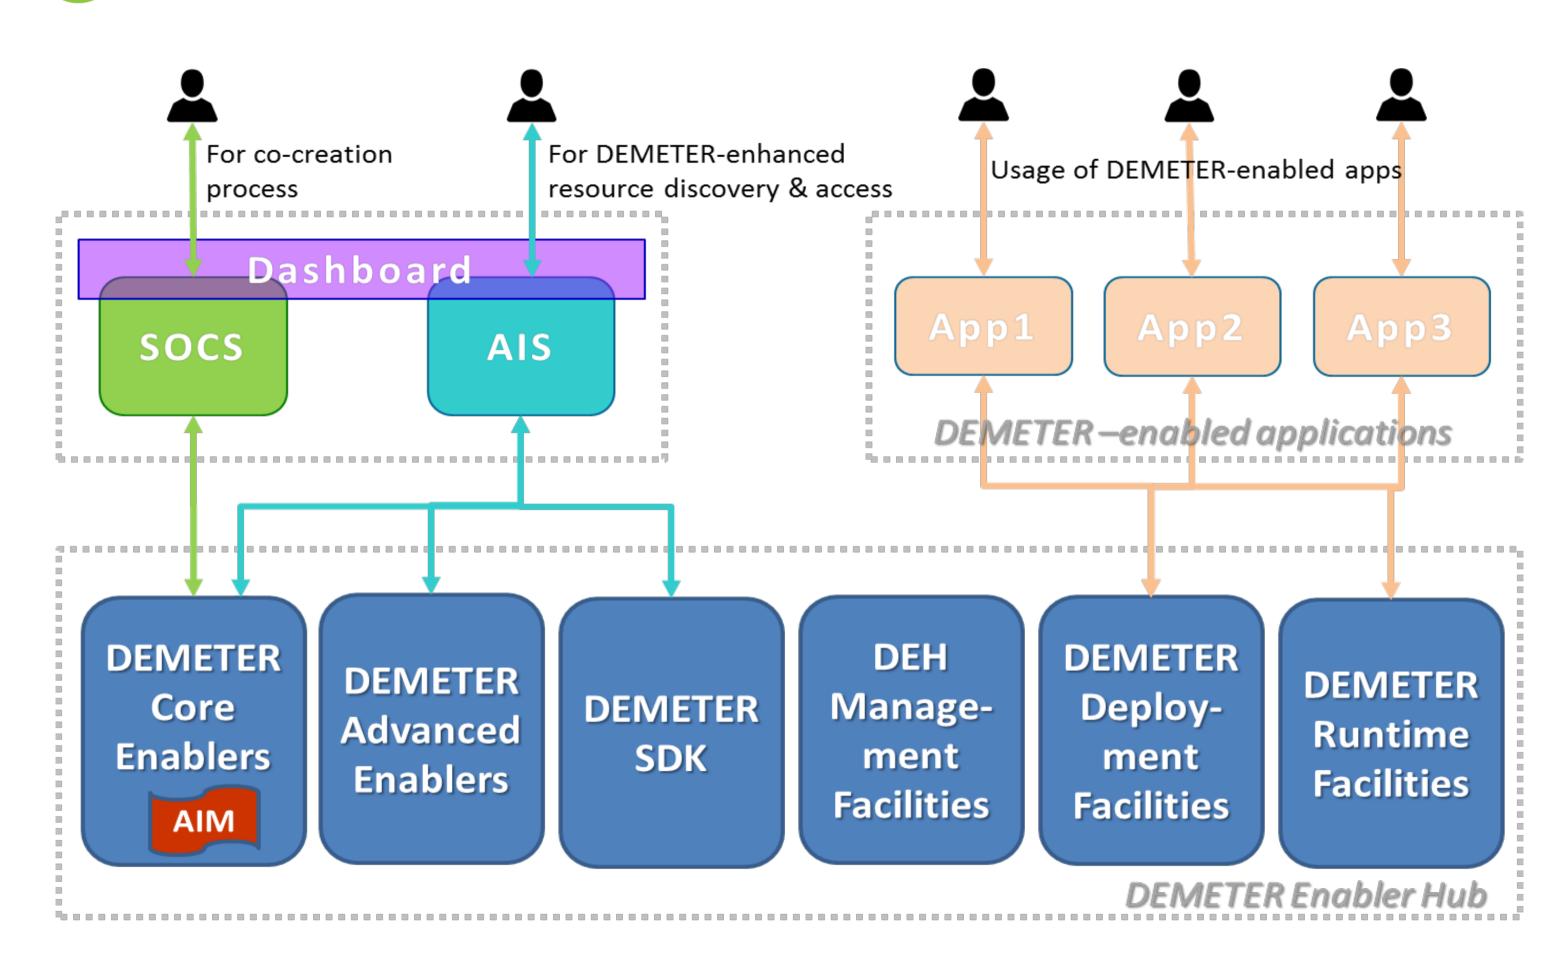

# **Functional Architecture and AIM**

# **%** demeter

Each Component has an AIM compliant wrapper

DEMETER Provider

AIM

DEMETER Consumer

### **Direction of Information Flow**