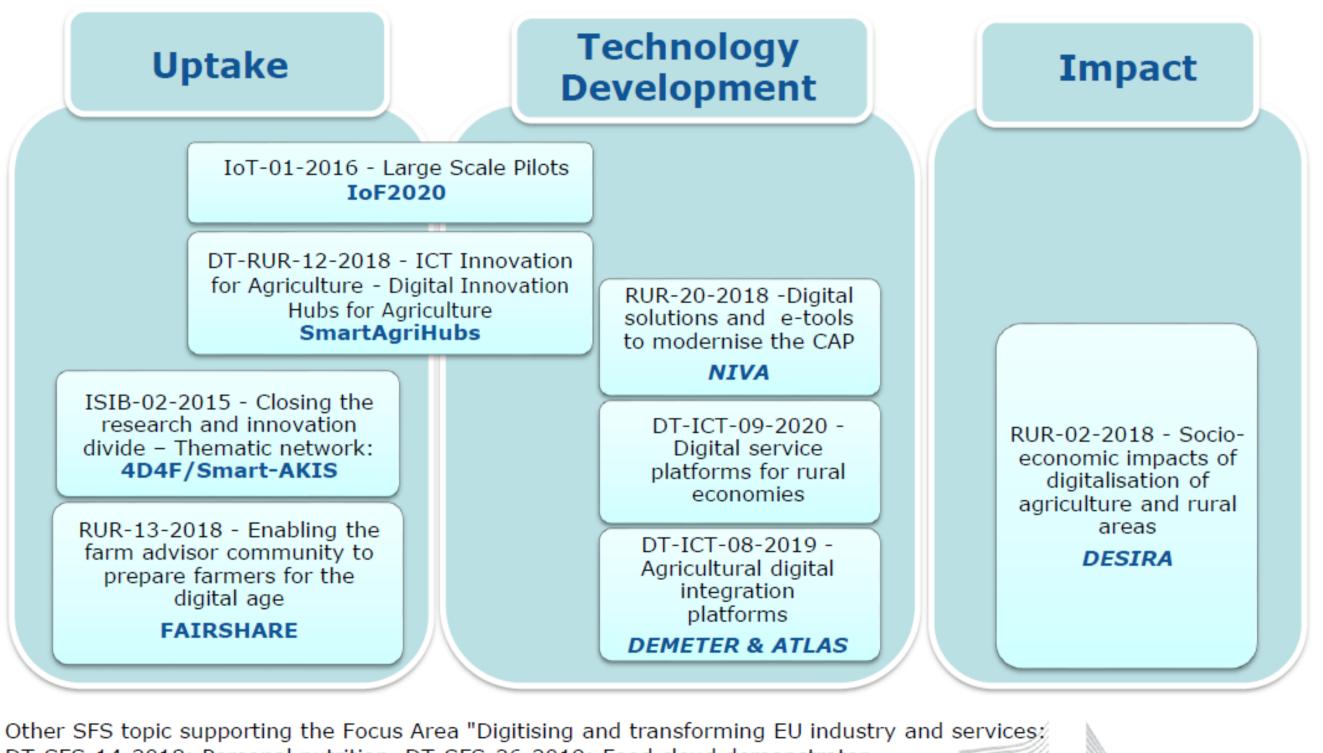

## **EU R&I Addressing Challenges Research & Innovation**

H2020 WP 2018-2020 Topics: Digital transformation in agriculture and rural areas

DT-SFS-14-2018: Personal nutrition, DT-SFS-26-2019: Food cloud demonstrator